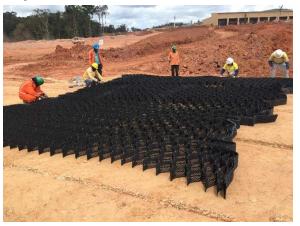

# Newmont Merian Mining haul roads

To date, 8 kilometers of Newmont haulroads at the Merian mine site, have been constructed with Geoweb, including the crucial feeder ramps: