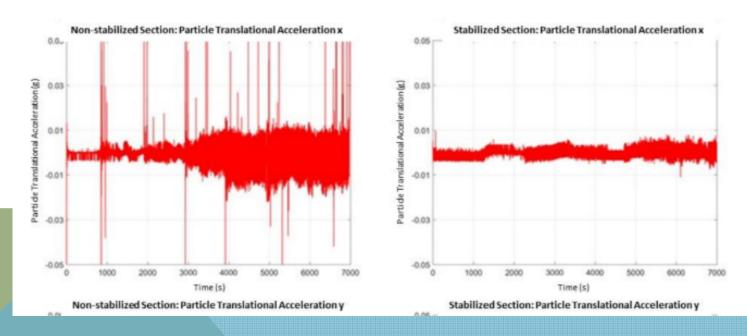

#### **Load Support Benefits:**

- -Confinement reduces roadbase thickness up to 50% by spreading the load over a larger area
- -Confinement reduces maintenance by approx. 80%.

## **GEOWEB Load Support for roads**

Reduction in maintenance is due to dramatic reduction of movement of particles under vehicle tire loads: