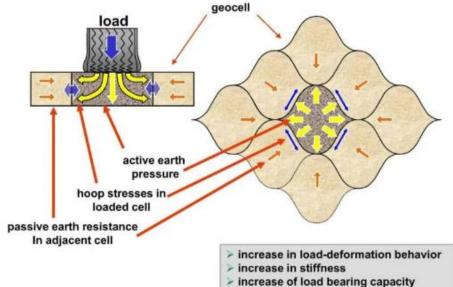

## **GEOWEB Load Support for roads**

If a single geocell is loaded, active earth pressure within the loaded cell, hoop stresses in the cell wall and passive earth resistance in the adjacent cell are mobilized

#### **Load Support Benefits:**

- -Confinement reduces roadbase thickness up to 50% by spreading the load over a larger area
- -Confinement reduces maintenance by approx. 80%.