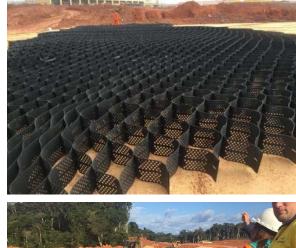

# Newmont Merian Mining haul roads

To date, 8 kilometers of Newmont haulroads at the Merian mine site, have been constructed with Geoweb, including the crucial feeder ramps: