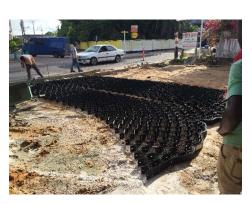

### Geoweb roadbase for paved roads:

Geoweb filled with sand has been used as a cheaper road base than base course for paved roads for Intervast, VABI, BEM and Wegenautoriteit Suriname: