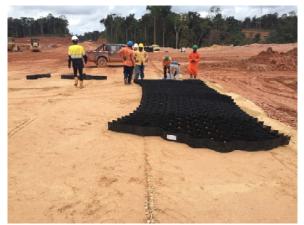

# Newmont Merian Mining haul roads

To date, 8 kilometers of Newmont haulroads at the Merian mine site, have been constructed with Geoweb, including the crucial feeder ramps: