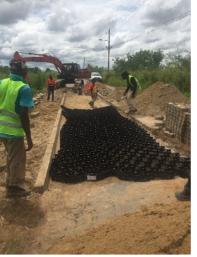

### Geoweb roadbase for paved roads:

Geoweb filled with sand has been used as a cheaper road base than base course for paved roads for Intervast, VABI, BEM and Wegenautoriteit Suriname: