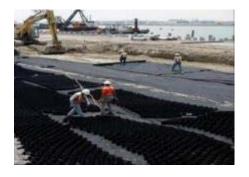

# Soil Stabilization

\* 3D Geocell GEOWEB

**Load Support:** 

-Unpaved roads

-Paved roads

**Slope Protection** 

**Channel Protection** 

**Retaining Walls** 

## **GEOWEB Load Support for roads**

If a single geocell is loaded, active earth pressure within the loaded cell, hoop stresses in the cell wall and passive earth resistance in the adjacent cell are mobilized

#### **Load Support Benefits:**

- -Confinement reduces roadbase thickness up to 50% by spreading the load over a larger area
- -Confinement reduces maintenance by approx. 80%.

## **GEOWEB Load Support for roads**

Reduction in maintenance is due to dramatic reduction of movement of particles under vehicle tire loads: