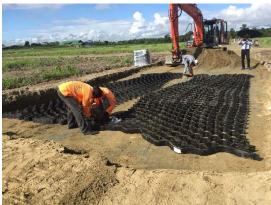

### Geoweb roadbase for paved roads:

Geoweb filled with sand has been used as a cheaper road base than base course for paved roads for Intervast, VABI, BEM and Wegenautoriteit Suriname: