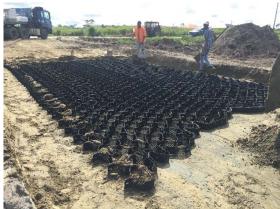

### Geoweb roadbase for paved roads:

Geoweb filled with sand has been used as a cheaper road base than base course for paved roads for Intervast, VABI, BEM and Wegenautoriteit Suriname: