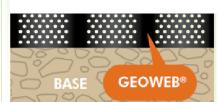

## **GEOWEB Load Support for roads**

Reduction in maintenance is due to dramatic reduction of movement of particles under vehicle tire loads: