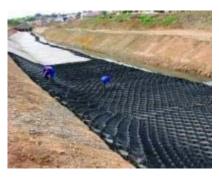

# Soil Stabilization

\* 3D Geocell GEOWEB

**Load Support:** 

-Unpaved roads

-Paved roads

**Slope Protection** 

**Channel Protection** 

**Retaining Walls** 