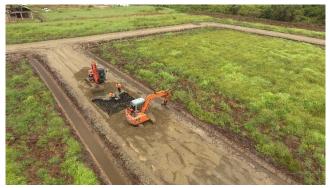

# Newmont Merian Mining haul roads

To date, 8 kilometers of Newmont haulroads at the Merian mine site, have been constructed with Geoweb, including the crucial feeder ramps: