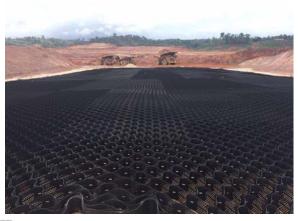

# Newmont Merian Mining haul roads

To date, 8 kilometers of Newmont haulroads at the Merian mine site, have been constructed with Geoweb, including the crucial feeder ramps: