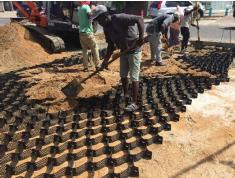

### Geoweb roadbase for paved roads:

Geoweb filled with sand has been used as a cheaper road base than base course for paved roads for Intervast, VABI, BEM and Wegenautoriteit Suriname: