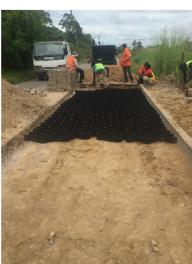

### Geoweb roadbase for paved roads:

Geoweb filled with sand has been used as a cheaper road base than base course for paved roads for Intervast, VABI, BEM and Wegenautoriteit Suriname: