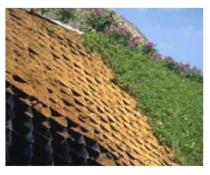

# Soil Stabilization

\* 3D Geocell GEOWEB

**Load Support:** 

-Unpaved roads

-Paved roads

**Slope Protection** 

**Channel Protection** 

**Retaining Walls** 