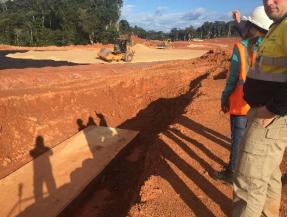

# Newmont Merian Mining haul roads

To date, 8 kilometers of Newmont haulroads at the Merian mine site, have been constructed with Geoweb, including the crucial feeder ramps: